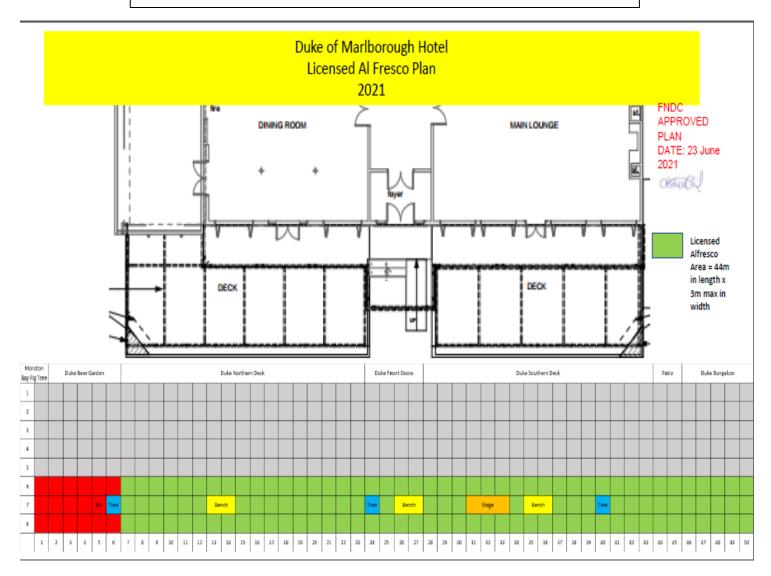

Signed on behalf of the Far North District Council

This approval allows the Licensee to occupy the public space in the designated area shown on the attached plan and on the following conditions:

## THIS PLAN MUST BE ON DISPLAY ALONGSIDE YOUR ALFRESCO DINING APPROVAL